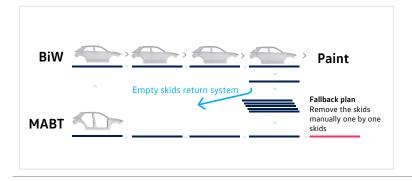

## **Description**

- The BiW (Body in White) buffer supply P100 with bodies.
- If the system is full, the return of empty skids stops.
- The P100 cannot release the empty skid, and the production feed to Paint stops.

 Install a new unstack system to increase empty skid storage by 35.

|                     | Facts                         |
|---------------------|-------------------------------|
| Area                | Bodyshop 2                    |
| Saving              | 1,1%<br>uptime<br>improvement |
| Investment          | 125T €                        |
| Implementation date | 2023                          |