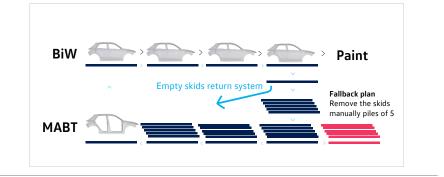

## **Description**

- The BiW (Body in White) buffer supply P100 with bodies.
- If the system is full, the return of empty skids stops.
- The P100 cannot release the empty skid, and the production feed to Paint stops.

 Install a new unstack system to increase empty skid storage by 35.

|                     | Facts                         |
|---------------------|-------------------------------|
| Area                | Bodyshop 2                    |
| Saving              | 1,1%<br>uptime<br>improvement |
| Investment          | 125T €                        |
| Implementation date | 2023                          |